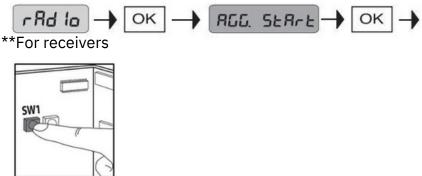

## Memorizing on control unit / receiver

- 1. Press ON button for 5 seconds or wait until the Red LED turn on.
- 2. Enter the channel number that you will save the new code 4x. (Ch
- 1: 1111 or Ch 2: 2222 or Ch 3: 3333)
- 3. Press ON button again until Red LED flashes.
- 4. \*\*For control units with display

5. Press ON button until Green LED flash 2x.