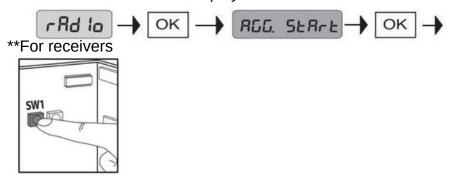

## Memorizing on control unit / receiver

- 1. Press ON button for 5 seconds or wait until the Red LED turn on.
- 2. Enter the channel number that you will save the new code 4x. (Ch 1: 1111 or Ch 2: 2222 or Ch 3: 3333)
- 3. Press ON button again until Red LED flashes.
- 4. \*\*For control units with display

5. Press ON button until Green LED flash 2x.