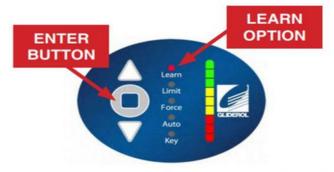

## **Programming your Remote into the Opener**

- 1. Press and hold the "Enter" for two seconds to access the operator menu.
- 2. Use the arrow keys to select the Learn option, and press enter. The unit will beep 3x.
- 3. Press any button on the remote. The motor will beep once if successful.

**Note:** Pressing the enter button for 5 seconds or more will erase all handset data from your operator - be careful not to press the enter key for longer than neccessary

4. Allow 3 seconds for the unit to exit setup mode. Your remote will then be ready for operation!

## **Clearing the Codes from your Motor**

- 1. Press and hold the enter button for 5 seconds.
- 2. Test if your remote no longer operates the motor.