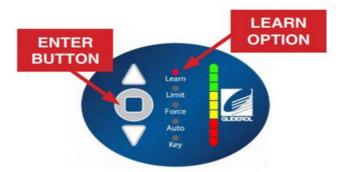

## Programming your Remote into the Opener

1. Press and hold the "Enter" for two seconds to access the operator menu.

2. Use the arrow keys to select the Learn option, and press enter. The unit will beep 3x.

3. Press any button on the remote. The motor will beep once if successful.

**Note:** Pressing the enter button for 5 seconds or more will erase all handset data from your operator - be careful not to press the enter key for longer than neccessary

4. Allow 3 seconds for the unit to exit setup mode. Your remote will then be ready for operation!

## **Clearing the Codes from your Motor**

- 1. Press and hold the enter button for 5 seconds.
- 2. Test if your remote no longer operates the motor.