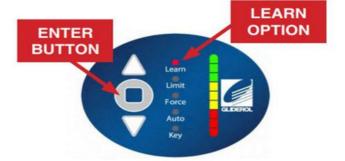

## Programming your Remote into the Opener

- 1. Press and hold the "Enter" for two seconds to access the operator menu.
- 2. Use the arrow keys to select the Learn option, and press enter. The unit will beep 3x.

**Note:** Pressing the enter button for 5 seconds or more will erase all handset data from your operator - be careful not to press the enter key for longer than neccessary

- 3. Press any button on the remote. The motor will beep once if successful.
- 4. Allow 3 seconds for the unit to exit setup mode. Your remote will then be ready for operation!