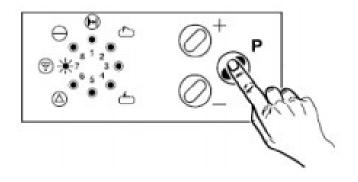

2. Press several times the button P until LED 7 flashes.

3. Press the button on your new remote until the LED 7 flashes fast.

- 4. Press the P button and release it. Wait 10 seconds.
- 5. Your new remote is programmed.