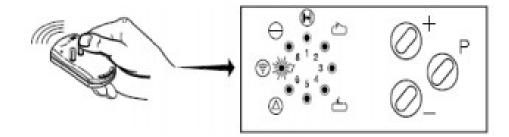

2. Press several times the button P until LED 7 flashes.

3. Press the button on your new remote until the LED 7 flashes fast.

- 4. Press the P button and release it. Wait 10 seconds.
- 5. Your new remote is programmed.