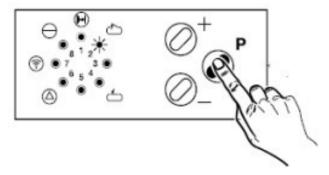

## **Programming with the Receiver Warning:**

Please use this type of programming only if you do not have a functional remote left. This programming method deletes all already programmed remotes.

1. Press and hold the P button on the receiver until the LED 2 flashes.